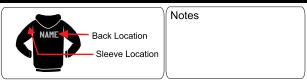

| 1 Item Letter = YOUTH S M L XL add \$ 3.00 for XXL and XXXL |    |
|-------------------------------------------------------------|----|
| Customization:  A Sleeve Name or Number - Printed \$6.00    | \$ |
|                                                             | •  |
| B Back Shoulder Name - Printed \$8.00                       | \$ |
| Colour of the logos and names: White  SUB TOTAL 1           | \$ |

| 1 Item Letter = YOUTH = 2 SIZE: X\$\( \) X\$\( \) X\$\( \) X\$\( \) X\$\( \) X \( |    |
|---------------------------------------------------------------------------------------------------------------------------------------------------------------------------------------------------------------------------------------------------------------------------------------------------------------------------------------------------------------------------------------------------------------------------------------------------------------------------------------------------------------------------------------------------------------------------------------------------------------------------------------------------------------------------------------------------------------------------------------------------------------------------------------------------------------------------------------------------------------------------------------------------------------------------------------------------------------------------------------------------------------------------------------------------------------------------------------------------------------------------------------------------------------------------------------------------------------------------------------------------------------------------------------------------------------------------------------------------------------------------------------------------------------------------------------------------------------------------------------------------------------------------------------------------------------------------------------------------------------------------------------------------------------------------------------------------------------------------------------------------------------------------------------------------------------------------------------------------------------------------------------------------------------------------------------------------------------------------------------------------------------------------------------------------------------------------------------------------------------------------|----|
| add \$ 3.00 for XXL and XXXL  3 Customization:                                                                                                                                                                                                                                                                                                                                                                                                                                                                                                                                                                                                                                                                                                                                                                                                                                                                                                                                                                                                                                                                                                                                                                                                                                                                                                                                                                                                                                                                                                                                                                                                                                                                                                                                                                                                                                                                                                                                                                                                                                                                            | \$ |
| A Sleeve Name or Number - Printed \$6.00                                                                                                                                                                                                                                                                                                                                                                                                                                                                                                                                                                                                                                                                                                                                                                                                                                                                                                                                                                                                                                                                                                                                                                                                                                                                                                                                                                                                                                                                                                                                                                                                                                                                                                                                                                                                                                                                                                                                                                                                                                                                                  | \$ |
| <b>B</b> Back Shoulder Name - Printed \$8.00                                                                                                                                                                                                                                                                                                                                                                                                                                                                                                                                                                                                                                                                                                                                                                                                                                                                                                                                                                                                                                                                                                                                                                                                                                                                                                                                                                                                                                                                                                                                                                                                                                                                                                                                                                                                                                                                                                                                                                                                                                                                              | \$ |
| Colour of the logos and names: White  SUB TOTAL 1                                                                                                                                                                                                                                                                                                                                                                                                                                                                                                                                                                                                                                                                                                                                                                                                                                                                                                                                                                                                                                                                                                                                                                                                                                                                                                                                                                                                                                                                                                                                                                                                                                                                                                                                                                                                                                                                                                                                                                                                                                                                         |    |