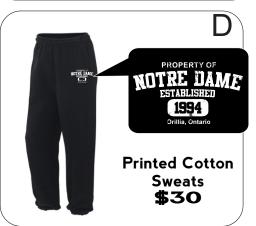

Student's Name\_\_\_ Guardian's Name\_\_ **Teacher** 



Prices include taxes.



**Phone Number** 







Information used for clarification only. Failure to provide the above information may result in delay of your order if clarification is needed.

| 1 Item Letter = YOUTH S M L XL add \$ 3.00 for XXL and XXXL |    |
|-------------------------------------------------------------|----|
| Customization:  A Sleeve Name or Number - Printed \$6.00    | \$ |
|                                                             | •  |
| B Back Shoulder Name - Printed \$8.00                       | \$ |
| Colour of the logos and names: White  SUB TOTAL 1           | \$ |



| 1 Item Letter = YOUTH = 2 SIZE: X\$\( \) X\$\( \) X\$\( \) X\$\( \) X\$\( \) X \( |    |
|------------------------------------------------------------------------------------------------------------------------------------------------