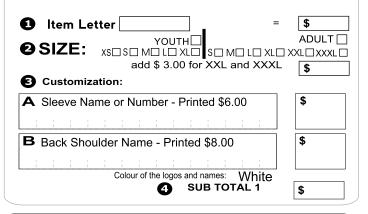

| 1 Item Letter = YOUTH S M L XL add \$ 3.00 for XXL and XXXL |    |
|-------------------------------------------------------------|----|
| Customization:  A Sleeve Name or Number - Printed \$6.00    | \$ |
|                                                             | •  |
| B Back Shoulder Name - Printed \$8.00                       | \$ |
| Colour of the logos and names: White  SUB TOTAL 1           | \$ |

| 1 Item Letter = YOUTH = 2 SIZE: X\$\( \) X\$\( \) X\$\( \) X\$\( \) X\$\( \) X \( |    |
|---------------------------------------------------------------------------------------------------------------------------------------------------------------------------------------------------------------------------------------------------------------------------------------------------------------------------------------------------------------------------------------------------------------------------------------------------------------------------------------------------------------------------------------------------------------------------------------------------------------------------------------------------------------------------------------------------------------------------------------------------------------------------------------------------------------------------------------------------------------------------------------------------------------------------------------------------------------------------------------------------------------------------------------------------------------------------------------------------------------------------------------------------------------------------------------------------------------------------------------------------------------------------------------------------------------------------------------------------------------------------------------------------------------------------------------------------------------------------------------------------------------------------------------------------------------------------------------------------------------------------------------------------------------------------------------------------------------------------------------------------------------------------------------------------------------------------------------------------------------------------------------------------------------------------------------------------------------------------------------------------------------------------------------------------------------------------------------------------------------------------|----|
| add \$ 3.00 for XXL and XXXL  3 Customization:                                                                                                                                                                                                                                                                                                                                                                                                                                                                                                                                                                                                                                                                                                                                                                                                                                                                                                                                                                                                                                                                                                                                                                                                                                                                                                                                                                                                                                                                                                                                                                                                                                                                                                                                                                                                                                                                                                                                                                                                                                                                            | \$ |
| A Sleeve Name or Number - Printed \$6.00                                                                                                                                                                                                                                                                                                                                                                                                                                                                                                                                                                                                                                                                                                                                                                                                                                                                                                                                                                                                                                                                                                                                                                                                                                                                                                                                                                                                                                                                                                                                                                                                                                                                                                                                                                                                                                                                                                                                                                                                                                                                                  | \$ |
| <b>B</b> Back Shoulder Name - Printed \$8.00                                                                                                                                                                                                                                                                                                                                                                                                                                                                                                                                                                                                                                                                                                                                                                                                                                                                                                                                                                                                                                                                                                                                                                                                                                                                                                                                                                                                                                                                                                                                                                                                                                                                                                                                                                                                                                                                                                                                                                                                                                                                              | \$ |
| Colour of the logos and names: White  SUB TOTAL 1                                                                                                                                                                                                                                                                                                                                                                                                                                                                                                                                                                                                                                                                                                                                                                                                                                                                                                                                                                                                                                                                                                                                                                                                                                                                                                                                                                                                                                                                                                                                                                                                                                                                                                                                                                                                                                                                                                                                                                                                                                                                         |    |