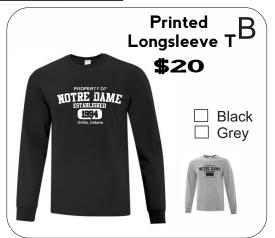

| 1 Item Letter = YOUTH S M L XL add \$ 3.00 for XXL and XXXL |    |
|-------------------------------------------------------------|----|
| Customization:  A Sleeve Name or Number - Printed \$6.00    | \$ |
|                                                             | •  |
| B Back Shoulder Name - Printed \$8.00                       | \$ |
| Colour of the logos and names: White  SUB TOTAL 1           | \$ |

| 1 Item Letter = YOUTH = 2 SIZE: X\$\( \) X\$\( \) X\$\( \) X\$\( \) X\$\( \) X \( |    |
|---------------------------------------------------------------------------------------------------------------------------------------------------------------------------------------------------------------------------------------------------------------------------------------------------------------------------------------------------------------------------------------------------------------------------------------------------------------------------------------------------------------------------------------------------------------------------------------------------------------------------------------------------------------------------------------------------------------------------------------------------------------------------------------------------------------------------------------------------------------------------------------------------------------------------------------------------------------------------------------------------------------------------------------------------------------------------------------------------------------------------------------------------------------------------------------------------------------------------------------------------------------------------------------------------------------------------------------------------------------------------------------------------------------------------------------------------------------------------------------------------------------------------------------------------------------------------------------------------------------------------------------------------------------------------------------------------------------------------------------------------------------------------------------------------------------------------------------------------------------------------------------------------------------------------------------------------------------------------------------------------------------------------------------------------------------------------------------------------------------------------|----|
| add \$ 3.00 for XXL and XXXL  3 Customization:                                                                                                                                                                                                                                                                                                                                                                                                                                                                                                                                                                                                                                                                                                                                                                                                                                                                                                                                                                                                                                                                                                                                                                                                                                                                                                                                                                                                                                                                                                                                                                                                                                                                                                                                                                                                                                                                                                                                                                                                                                                                            | \$ |
| A Sleeve Name or Number - Printed \$6.00                                                                                                                                                                                                                                                                                                                                                                                                                                                                                                                                                                                                                                                                                                                                                                                                                                                                                                                                                                                                                                                                                                                                                                                                                                                                                                                                                                                                                                                                                                                                                                                                                                                                                                                                                                                                                                                                                                                                                                                                                                                                                  | \$ |
| <b>B</b> Back Shoulder Name - Printed \$8.00                                                                                                                                                                                                                                                                                                                                                                                                                                                                                                                                                                                                                                                                                                                                                                                                                                                                                                                                                                                                                                                                                                                                                                                                                                                                                                                                                                                                                                                                                                                                                                                                                                                                                                                                                                                                                                                                                                                                                                                                                                                                              | \$ |
| Colour of the logos and names: White  SUB TOTAL 1                                                                                                                                                                                                                                                                                                                                                                                                                                                                                                                                                                                                                                                                                                                                                                                                                                                                                                                                                                                                                                                                                                                                                                                                                                                                                                                                                                                                                                                                                                                                                                                                                                                                                                                                                                                                                                                                                                                                                                                                                                                                         |    |